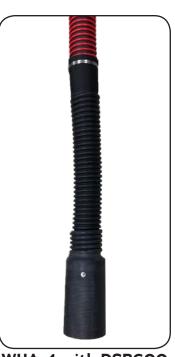

## WIRE HOSE ADAPTERS

**WHA-3:** 3" ID WIRE HOSE ADAPTER & CLAMP

**WHA-4:** 4" ID WIRE HOSE ADAPTER & CLAMP

**WHA-5:** 5" ID WIRE HOSE ADAPTER & CLAMP

**WHA-6:** 6" ID WIRE HOSE ADAPTER & CLAMP

WHA-4 with DSR600