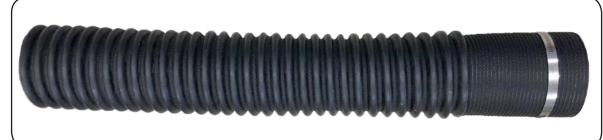

## WIRE HOSE ADAPTERS

**WHA-3:** 3" ID WIRE HOSE ADAPTER & CLAMP

**WHA-4:** 4" ID WIRE HOSE ADAPTER & CLAMP

**WHA-5:** 5" ID WIRE HOSE ADAPTER & CLAMP

**WHA-6:** 6" ID WIRE HOSE ADAPTER & CLAMP

WHA-4 with DSR600