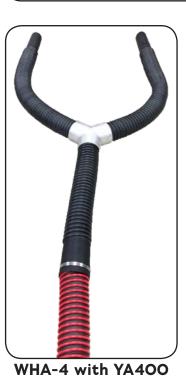

## WIRE HOSE ADAPTERS

**WHA-3:** 3" ID WIRE HOSE ADAPTER & CLAMP

**WHA-4:** 4" ID WIRE HOSE ADAPTER & CLAMP

**WHA-5:** 5" ID WIRE HOSE ADAPTER & CLAMP

**WHA-6:** 6" ID WIRE HOSE ADAPTER & CLAMP

WHA-4 with DSR600