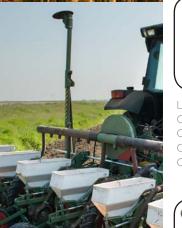

# CRUSHPROOF TUBING

# IN-STOCK RUBBER SEED TUBES

OTHER SIZES AVAILABLE

### TOP SELLING STRETCH TUBES



Length: 9" to 21" Overall I.D.: 1.5" Cuff 1: 2.06" ID x 1.25" L Cuff 2: 2.06" ID x 12.5" L Convolutions: 32



Length: 9.5" to 26" Overall I.D.: 1.25" Cuff 1: 1.25" ID x 1.0" L Cuff 2: 1.25" ID x 2.0" L Convolutions: 42



Length: 8.5" to 22" Overall I.D.: 1.5" Cuff 1: 1.5" ID x 1.38" L Cuff 2: 2.06" ID x 1.5" L Convolutions: 33



Length: 8" to 25" Overall I.D.: 1.5" Cuff 1: 1.63" ID × 1.0" L Cuff 2: 1.63" ID × 1.0" L Convolutions: 34



SD50

Length: 17.5" to 51" Overall I.D.: 1.25" Cuff 1: 1.25" ID x 1.75" L Cuff 2: 2.06" ID x 2.0" L Convolutions: 85



Length: 11" to 36" Overall I.D: 1.25" Cuff 1: 1.25" ID x 1.75" L Cuff 2: Inserted Washer Convolutions: 62



Length: 24.5" to 53" Overall I.D.: 1.25" Cuff 1: 1.25" ID x 1.75" L Cuff 2: 2.06" ID x 2.5" L Convolutions: 115



Length: 22" to 51" Overall I.D.: 1.25" Cuff 1: 1.25" ID x 1.75" L Cuff 2: Inserted Washer Convolutions: 116



Length: 14" to 30" Overall I.D.: 1.25" Cuff 1: 1.25" ID x 1.0" L Cuff 2: 2.25" ID x 2.25" L Convolutions: 60



Length: 9.5" to 26"
Overall I.D.: 1.25"
Cuff 1: 2" ID cone x 1.75" L
Cuff 2: 1.38" ID x 1.0" L
Convolutions: 42



Length: 9.5" to 26"

Overall I.D.: 1.25"

Cuff 1: 2" ID cone x 1.75" L

Cuff 2: 1.38" ID x 1.0" L

Convolutions: 42