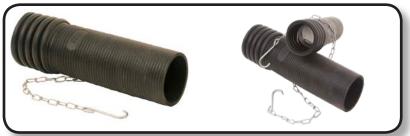

# CRUSHPROOF TUBING

Adapters provide the right size and shape to make sure that your exhaust system is capturing all the fumes properly and improves hose life by ensuring better heat distribution. All adapters require a loose fit over the pipe, and a minimum of 1/2" gap of clearance is required for proper performance. A hook and chain is the standard connection method and the optional suction cup (shown right) works for flush-mounted setups and fits most adapters. Just add "SC" at the end of the adapter number.