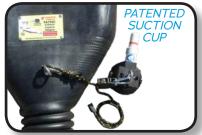

# CRUSHPROOF TUBING

Adapters provide the right size and shape to make sure that your exhaust system is capturing all the fumes properly and improves hose life by ensuring better heat distribution. All adapters require a loose fit over the pipe, and a minimum of 1/2" gap of clearance is required for proper performance. A hook and chain is the standard connection method and the optional suction cup (shown right) works for flush-mounted setups and fits most adapters. Just add "SC" at the end of the adapter number.