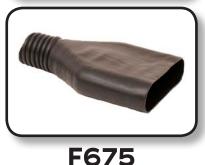

## F575

Oval adapter for wide or twin pipes. Roughly 3" x 8" wide. Will work for pipes 2.5" x 7.5" or smaller. Fits 3" and 4" hose.

F1550

Our largest oval adapter is 3" x 15.5" wide. Works with pipes 2.5" x 15" or smaller. Fits 3" and 4" hose.

3" x 11" oval adapter for extra wide setups. Will work with pipes 2.5" x 10.5" or smaller. Fits 3" and 4"

hose

## F475

Oval adapter for wide or twin pipes. Roughly  $3" \times 6"$  wide. Will work for pipes 2.5" x 5.5" or smaller. Fits 3" and 4" hose.