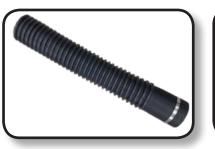

# F450 / F400 / F350 / F300 / F250

Round adapters work with straight pipes that are at least 1/2" smaller in diameter than the adapter opening Part numbers designate true ID, so F450 is 4.5" while F300 is 3.0". Hose fit guide: **FLT200:** F250. **FLT250:** F250, F300. **FLT300:** F250, F300, F350. **FLT400:** F350, F400, F450