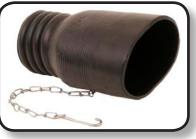

### RA300 & RA250

5" bell adapter with snaps for an adjustable fit on a wide variety of pipes. RA300 fits 2" & 3" hose. RA250 fits 3.5" and 2.5" hose.

**G** CRUSHPROOF TUBING COMPANY

Phone: 800-654-6858 or 419-293-2111 Fax: 419-293-2609 Email: contact49@crushproof.com Location: 100 North Street McComb, Ohio 45858 crushproof.com

# CRUSHPROOF TUBING

Adapters provide the right size and shape to make sure that your exhaust system is capturing all the fumes properly and improves hose life by ensuring better heat distribution. All adapters require a loose fit over the pipe, and a minimum of 1/2" gap of clearance is required for proper performance. A hook and chain is the standard connection method and the optional suction cup (shown right) works for flush-mounted setups and fits most adapters. Just add "SC" at the end of the adapter number.