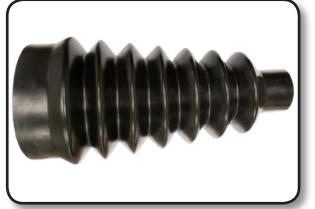

## **CRUSHPROOF<sup>®</sup> TUBING** CUSTOM DIP MOLDING

At Crushproof<sup>®</sup>, we can dip mold parts of all shapes and sizes to create something that is flexible, durable, and cost-effective. We specialize in small to medium volume runs, and our low tooling fees make it possible to get a project going on a budget. Our standard dipping material is black plastisol, but other options are available.

- SMALL TO MEDIUM RUNS
- CUSTOM DESIGNS
- COLORS AVAILABLE
- DURABLE
- CHEMICAL RESISTANT
- FAST TURN-AROUND
- LOW TOOLING COSTS

The applications for dip molded parts are almost endless. From industrial boots and covers to medical devices to consumer goods, dip molded parts are found just about everywhere due to their cost and performance.