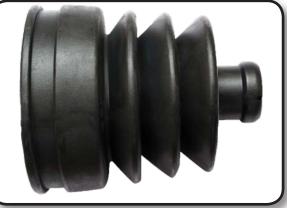

## **CRUSHPROOF<sup>®</sup> TUBING** CUSTOM DIP MOLDING

At Crushproof<sup>®</sup>, we can dip mold parts of all shapes and sizes to create something that is flexible, durable, and cost-effective. We specialize in small to medium volume runs, and our low tooling fees make it possible to get a project going on a budget. Our standard dipping material is black plastisol, but other options are available.

- SMALL TO MEDIUM RUNS
- CUSTOM DESIGNS
- COLORS AVAILABLE
- DURABLE
- CHEMICAL RESISTANT
- FAST TURN-AROUND
- LOW TOOLING COSTS

The applications for dip molded parts are almost endless. From industrial boots and covers to medical devices to consumer goods, dip molded parts are found just about everywhere due to their cost and performance.